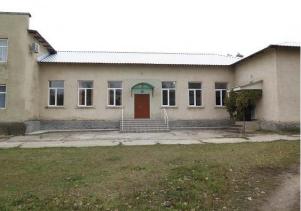

## REPAIR OF THE CREATION CENTER IN GRIGORAUCA

In the creation center from Grigorauca village is functioning the day care center for elderly "Sf. Petru", as well as some rooms are used for the day care center for children "St. Maria". The creation center has a large room, where various cultural and social activities are organized. This room is often used for our projects. Our seminars are held there. Our children dance and sing for the villagers, for old people, and for sponsors, when they come on visit.

Hilfswerk Liechtenstein, Triesen supported all costs for the repair.

## Before repair



## After repair











November 2016