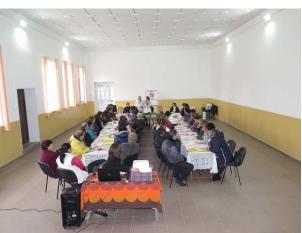

## REPAIR OF THE CREATION CENTER IN GRIGORAUCA

In the creation center from Grigorauca village is functioning the day care center for elderly "Sf. Petru", as well as some rooms are used for the day care center for children "St. Maria". The creation center has a large room, where various cultural and social activities are organized. This room is often used for our projects. Our seminars are held there. Our children dance and sing for the villagers, for old people, and for sponsors, when they come on visit.

Hilfswerk Liechtenstein, Triesen supported all costs for the repair.

## Before repair



## After repair











November 2016