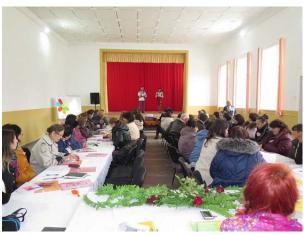

## REPAIR OF THE CREATION CENTER IN GRIGORAUCA

In the creation center from Grigorauca village is functioning the day care center for elderly "Sf. Petru", as well as some rooms are used for the day care center for children "St. Maria". The creation center has a large room, where various cultural and social activities are organized. This room is often used for our projects. Our seminars are held there. Our children dance and sing for the villagers, for old people, and for sponsors, when they come on visit.