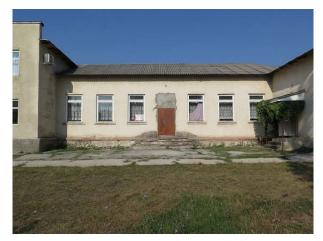

## REPAIR OF THE CREATION CENTER IN GRIGORAUCA

In the creation center from Grigorauca village is functioning the day care center for elderly "Sf. Petru", as well as some rooms are used for the day care center for children "St. Maria". The creation center has a large room, where various cultural and social activities are organized. This room is often used for our projects. Our seminars are held there. Our children dance and sing for the villagers, for old people, and for sponsors, when they come on visit.

Hilfswerk Liechtenstein, Triesen supported all costs for the repair.

## Before repair



## After repair











November 2016